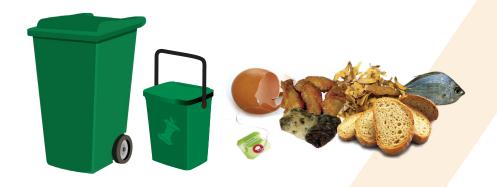

## WHAT GOES IN THE FOOD BIN?

## **YES PLEASE**

☑ Fruit and vegetable peelings

☑Tea bags, coffee grounds

☑ All left over food (e.g. pasta, rice, vegetables, baked beans, curry, chips etc.)

☑ Stale bread and cakes

☑ Dairy products, breakfast cereal and egg shells

☑ Cooked and uncooked food

☑ Meat, fish and bones